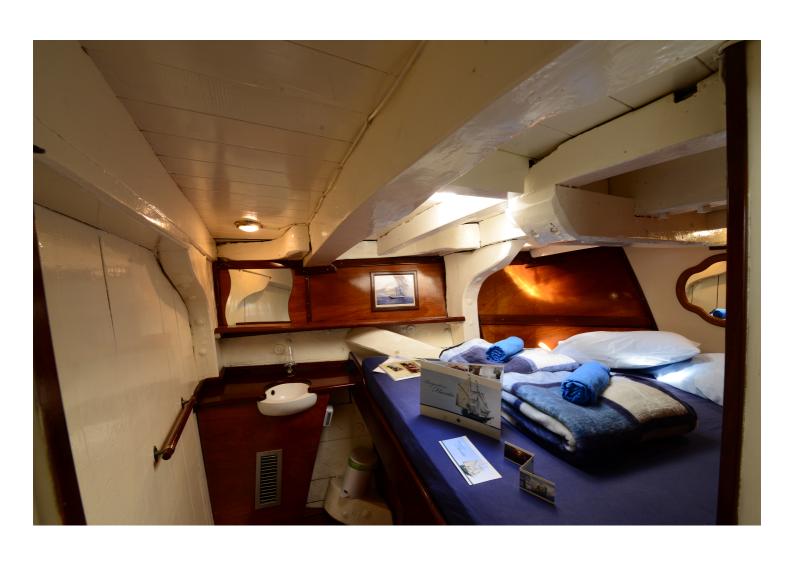

## CABINS ACCOMMODATION ON BOARD

There are eleven double cabins on board. All cabins are equipped with running water, a 220V connection, a small table, a cabinet and a big deck hatch for fresh air and natural daylight. The cabins are equipped traditionally with bunk beds (without ladder) or a small double bed.pillows, bedding and blankets are provided.(please bring your own towels and a sleeping bag if you wish to sleep on deck below the stars. The ship has heating and air conditioning