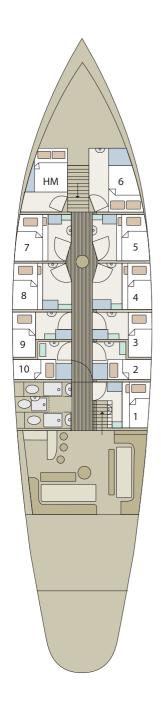

## CABINS ACCOMMODATION ON BOARD

There are eleven double cabins on board. All cabins are equipped with running water, a 220V connection, a small table, a cabinet and a big deck hatch for fresh air and natural daylight. The cabins are equipped traditionally with bunk beds (without ladder) or a small double bed.pillows, bedding and blankets are provided.(please bring your own towels and a sleeping bag if you wish to sleep on deck below the stars. The ship has heating and air conditioning

- Saloon: 36 qm with bar and 2 large tables for eating and sitting
- 4 sanitary-facilities, 11 guest cabins, of which 5 have an additional bed for a child

55 Gzira road GRZ1314 MALTA <u>www.svflorette.com</u> email: <u>svflorette@svflorette.com</u>