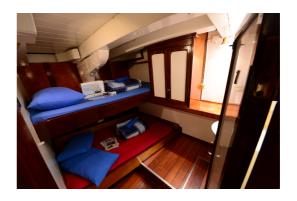

## CABINS ACCOMMODATION ON BOARD

There are eleven double cabins on board. All cabins are equipped with running water, a 220V connection, a small table, a cabinet and a big deck hatch for fresh air and natural daylight. The cabins are equipped traditionally with bunk beds (without ladder) or a small double bed.pillows, bedding and blankets are provided.(please bring your own towels and a sleeping bag if you wish to sleep on deck below the stars. The ship has heating and air conditioning