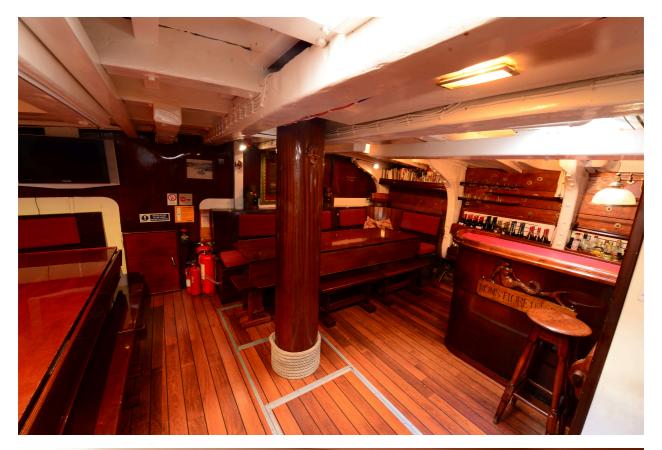

- Saloon: 36 qm with bar and 2 large tables for eating and sitting
- 4 sanitary-facilities, 11 guest cabins, of which 5 have an additional bed for a child

55 Gzira road GRZ1314 MALTA <u>www.svflorette.com</u> email: <u>svflorette@svflorette.com</u>